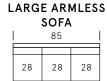

**Wood Finishes** 

SEAT DEPTH: 24"

**SEAT HEIGHT: 18"** 

**ARM HEIGHT: 24"** 

## **Standard Features**

Kiln-dried hardwood frame. Sinuous spring system. Eco-friendly construction. 2.2 gel infused, high resiliency foam core seat cushions wrapped in soft foam. Fibre filled back cushions. Loose seats and loose backs. Nail head detail on arms. Available in fabric or leather. Bench-made in Canada.