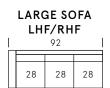

**Wood Finishes** 

SEAT DEPTH: 24"

**SEAT HEIGHT: 18"** 

**ARM HEIGHT: 24"** 

## **Standard Features**

Kiln-dried hardwood frame. Sinuous spring system. Eco-friendly construction. 2.2 gel infused, high resiliency foam core seat cushions wrapped in soft foam. Fibre filled back cushions. Loose seats and loose backs. Nail head detail on arms. Available in fabric or leather. Bench-made in Canada.