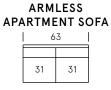

| ARMLESS  |    |    |  |
|----------|----|----|--|
| LOVESEAT |    |    |  |
|          | 4  | 6  |  |
|          |    |    |  |
|          | 23 | 23 |  |

| MEDIUM CHAISE<br>LHF/RHF |    |  |  |
|--------------------------|----|--|--|
|                          | 38 |  |  |
| 65                       | 31 |  |  |
|                          | 38 |  |  |