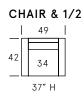

|   |    | •  | HAIS<br>F/R | _  |
|---|----|----|-------------|----|
|   |    |    | 30          | _[ |
|   | 65 |    | 23          |    |
| _ |    | 30 |             |    |

| OTTOMAN & 1/2 |       |   |  |
|---------------|-------|---|--|
|               | 35    |   |  |
| 24            |       |   |  |
| _             | 17″ H | J |  |