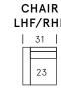

**Wood Finishes** 

SEAT DEPTH: 24"

**SEAT HEIGHT: 18"** 

**ARM HEIGHT: 24"** 