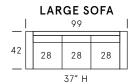

**Wood Finishes** 

SEAT DEPTH: 24"

**SEAT HEIGHT: 18"** 

**ARM HEIGHT: 24"** 

## **Standard Features**

Kiln-dried hardwood frame. Sinuous spring system. Eco-friendly construction. 2.2 gel infused, high resiliency foam core seat cushions wrapped in soft foam. Fibre filled back cushions. Loose seats and loose backs. Nail head detail on arms. Available in fabric or leather. Bench-made in Canada.