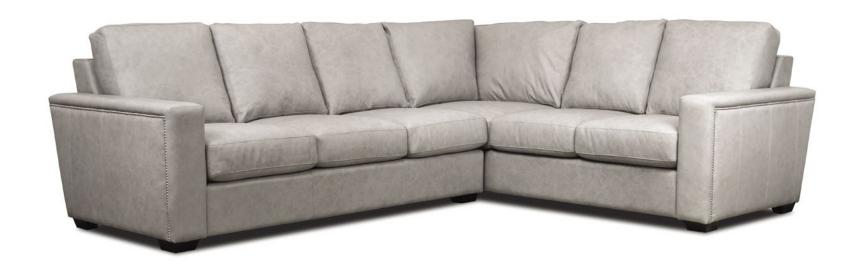

**Wood Finishes** 

SEAT DEPTH: 24"

**SEAT HEIGHT: 18"** 

**ARM HEIGHT: 24"** 

## **Standard Features**

Kiln-dried hardwood frame. Sinuous spring system. Eco-friendly construction. 2.2 gel infused, high resiliency foam core seat cushions wrapped in soft foam. Fibre filled back cushions. Loose seats and loose backs. Nail head detail on arms. Available in fabric or leather. Bench-made in Canada.