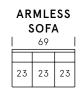

**Wood Finishes** 

SEAT DEPTH: 24"

**SEAT HEIGHT: 18"** 

**ARM HEIGHT: 24"** 