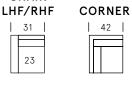

**Wood Finishes** 

SEAT DEPTH: 24"

**SEAT HEIGHT: 18"** 

**ARM HEIGHT: 24"** 