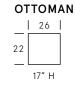

**Wood Finishes** 

SEAT DEPTH: 24"

**SEAT HEIGHT: 18"** 

**ARM HEIGHT: 24"** 