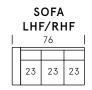

**Wood Finishes** 

SEAT DEPTH: 24"

**SEAT HEIGHT: 18"** 

**ARM HEIGHT: 24"** 