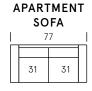

## **Adrian Collection**

| LOVESEAT |  |  |
|----------|--|--|
| 60       |  |  |
|          |  |  |
| 23 23    |  |  |

| LHF/RHF |    |    |  |
|---------|----|----|--|
|         | 53 |    |  |
|         |    |    |  |
|         | 23 | 23 |  |