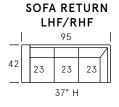

**Wood Finishes** 

SEAT DEPTH: 24"

**SEAT HEIGHT: 18"** 

**ARM HEIGHT: 24"** 