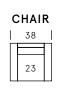

**Wood Finishes** 

SEAT DEPTH: 24"

**SEAT HEIGHT: 18"** 

**ARM HEIGHT: 24"** 