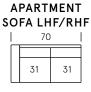

## **Adrian Collection**

| LOVESEAT |  |  |
|----------|--|--|
| 60       |  |  |
|          |  |  |
| 23 23    |  |  |

| LHF/RHF |    |    |  |
|---------|----|----|--|
|         | 53 |    |  |
|         |    |    |  |
|         | 23 | 23 |  |