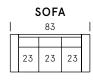

**Wood Finishes** 

SEAT DEPTH: 24"

**SEAT HEIGHT: 18"** 

**ARM HEIGHT: 24"** 