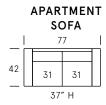

## **Forio Collection**





















| LOVESEAT<br>LHF/RHF |    |    |  |  |
|---------------------|----|----|--|--|
| _                   | 53 | 5  |  |  |
|                     |    |    |  |  |
|                     | 23 | 23 |  |  |











| MEDIUM CHAISE<br>LHF/RHF |    |  |  |  |
|--------------------------|----|--|--|--|
| - 1                      | 38 |  |  |  |
| 65                       | 31 |  |  |  |
| _L                       | 38 |  |  |  |

| LHF/RHI |    |  |  |  |
|---------|----|--|--|--|
|         | 30 |  |  |  |
| 65      | 23 |  |  |  |
| _       | 30 |  |  |  |

| • |
|---|
|   |
|   |
|   |
|   |
|   |
|   |



SEAT DEPTH: 24"

SEAT HEIGHT: 18"

ARM HEIGHT: 24"

## **Standard Features**

Kiln-dried hardwood frame. Sinuous spring system. Eco-friendly construction. 2.2 gel infused, high resili