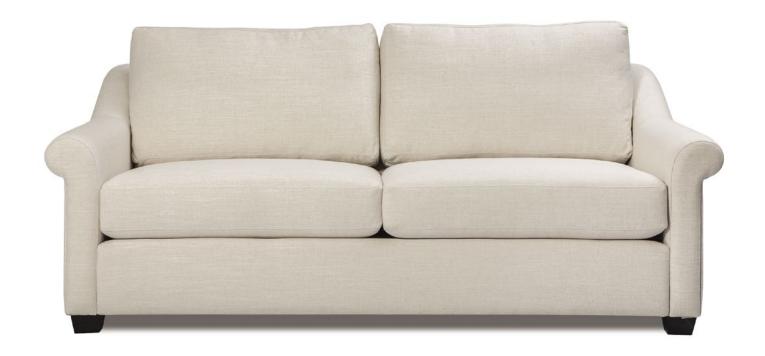

## **Standard Features**

Kiln-dried hardwood frame. Sinuous spring system. Eco-friendly construction. 2.2 gel infused, high resiliency foam core seat cushions wrapped in soft foam. Fibre filled back cushions. Loose seats and loose backs. Available in fabric or leather. Bench-made in Canada.