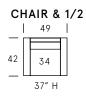

## **Forio Collection**

| LOVESEAT<br>LHF/RHF |    |    |  |  |
|---------------------|----|----|--|--|
| _                   | 53 | 5  |  |  |
|                     |    |    |  |  |
|                     | 23 | 23 |  |  |