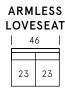

## **Forio Collection**





















| LOVESEAT<br>LHF/RHF |    |    |  |  |
|---------------------|----|----|--|--|
| _                   | 53 | 5  |  |  |
|                     |    |    |  |  |
|                     | 23 | 23 |  |  |











| MEDIUM CHAISE<br>LHF/RHF |    |  |  |  |
|--------------------------|----|--|--|--|
| - 1                      | 38 |  |  |  |
| 65                       | 31 |  |  |  |
| _L                       | 38 |  |  |  |

| LHF/RHI |    |  |  |  |
|---------|----|--|--|--|
|         | 30 |  |  |  |
| 65      | 23 |  |  |  |
| _       | 30 |  |  |  |

| • |
|---|
|   |
|   |
|   |
|   |
|   |
|   |



SEAT DEPTH: 24"

SEAT HEIGHT: 18"

ARM HEIGHT: 24"

## **Standard Features**

Kiln-dried hardwood frame. Sinuous spring system. Eco-friendly construction. 2.2 gel infused, high resiliency foam core seat cushions wrapped in soft foam. Fibre filled back cushions. Loose seats and loose backs. Available in fabric or leather. Bench-made in Canada.

## **Wood Finishes**







Dark Walnut

Espre