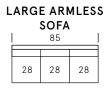

| LHF/RHI |    |  |  |  |
|---------|----|--|--|--|
|         | 30 |  |  |  |
| 65      | 23 |  |  |  |
| _       | 30 |  |  |  |

| • |
|---|
|   |
|   |
|   |
|   |
|   |
|   |

SEAT DEPTH: 24"

SEAT HEIGHT: 18"

ARM HEIGHT: 24"