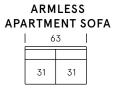

## **Forio Collection**





















| LOVESEAT<br>LHF/RHF |    |    |  |  |
|---------------------|----|----|--|--|
| _                   | 53 | 5  |  |  |
|                     |    |    |  |  |
|                     | 23 | 23 |  |  |











| MEDIUM CHAISE<br>LHF/RHF |    |  |  |  |
|--------------------------|----|--|--|--|
| - 1                      | 38 |  |  |  |
| 65                       | 31 |  |  |  |
| _L                       | 38 |  |  |  |

| LHF/RHI |    |  |  |  |
|---------|----|--|--|--|
|         | 30 |  |  |  |
| 65      | 23 |  |  |  |
| _       | 30 |  |  |  |

| • |
|---|
|   |
|   |
|   |
|   |
|   |
|   |



SEAT DEPTH: 24"

SEAT HEIGHT: 18"

ARM HEIGHT: 24"

## **Standard Features**

Kiln-dried hardwood frame. Sinuous spring system. Eco-friendly construction. 2.2 gel infused, high resiliency