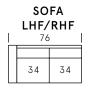

## **Forio Collection**





















| LOVESEAT<br>LHF/RHF |    |    |  |  |
|---------------------|----|----|--|--|
| _                   | 53 | 5  |  |  |
|                     |    |    |  |  |
|                     | 23 | 23 |  |  |











| MEDIUM CHAISE<br>LHF/RHF |    |  |  |  |
|--------------------------|----|--|--|--|
| - 1                      | 38 |  |  |  |
| 65                       | 31 |  |  |  |
| _L                       | 38 |  |  |  |

| LHF/RHI |    |  |  |  |
|---------|----|--|--|--|
|         | 30 |  |  |  |
| 65      | 23 |  |  |  |
| _       | 30 |  |  |  |

| • |
|---|
|   |
|   |
|   |
|   |
|   |
|   |



SEAT DEPTH: 24"

SEAT HEIGHT: 18"

ARM HEIGHT: 24"

## **Standard Features**

Kiln-dried hardwood frame. Sinuous spring system. Eco-friendly construction. 2.2 gel infused, high re