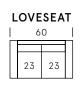

## **Forio Collection**

| LOVESEAT<br>LHF/RHF |    |    |  |  |
|---------------------|----|----|--|--|
| _                   | 53 | 5  |  |  |
|                     |    |    |  |  |
|                     | 23 | 23 |  |  |