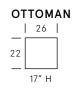

## **Forio Collection**

| LOVESEAT<br>LHF/RHF |    |    |  |  |
|---------------------|----|----|--|--|
| _                   | 53 | 5  |  |  |
|                     |    |    |  |  |
|                     | 23 | 23 |  |  |