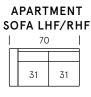

## **Forio Collection**





















| LOVESEAT<br>LHF/RHF |    |    |  |  |
|---------------------|----|----|--|--|
| _                   | 53 | 5  |  |  |
|                     |    |    |  |  |
|                     | 23 | 23 |  |  |











| MEDIUM CHAISE<br>LHF/RHF |    |  |  |  |
|--------------------------|----|--|--|--|
| - 1                      | 38 |  |  |  |
| 65                       | 31 |  |  |  |
| _L                       | 38 |  |  |  |

| LHF/RHI |    |  |  |  |
|---------|----|--|--|--|
|         | 30 |  |  |  |
| 65      | 23 |  |  |  |
| _       | 30 |  |  |  |

| • |
|---|
|   |
|   |
|   |
|   |
|   |
|   |



SEAT DEPTH: 24"

SEAT HEIGHT: 18"

ARM HEIGHT: 24"

## **Standard Features**

Kiln-dried hardwood frame. Sinuous spring system. Eco-friendly construction. 2.2 gel infused, high resilien