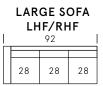

| LHF/RHI |    |  |  |  |
|---------|----|--|--|--|
|         | 30 |  |  |  |
| 65      | 23 |  |  |  |
| _       | 30 |  |  |  |

| • |
|---|
|   |
|   |
|   |
|   |
|   |
|   |

SEAT DEPTH: 24"

SEAT HEIGHT: 18"

ARM HEIGHT: 24"