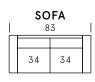

## **Forio Collection**





















| LOVESEAT<br>LHF/RHF |    |    |  |  |
|---------------------|----|----|--|--|
| _                   | 53 | 5  |  |  |
|                     |    |    |  |  |
|                     | 23 | 23 |  |  |











| MEDIUM CHAISE<br>LHF/RHF |    |  |  |  |
|--------------------------|----|--|--|--|
| - 1                      | 38 |  |  |  |
| 65                       | 31 |  |  |  |
| _L                       | 38 |  |  |  |

| LHF/RHI |    |  |  |  |
|---------|----|--|--|--|
|         | 30 |  |  |  |
| 65      | 23 |  |  |  |
| _       | 30 |  |  |  |

| • |
|---|
|   |
|   |
|   |
|   |
|   |
|   |



SEAT DEPTH: 24"

SEAT HEIGHT: 18"

ARM HEIGHT: 24"

## **Standard Features**

Kiln-dried hardwood frame. Sinuous spring system. Eco-friendly construction. 2.2 gel infused, high