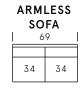

## **Forio Collection**





















| LOVESEAT<br>LHF/RHF |    |    |  |  |
|---------------------|----|----|--|--|
| _                   | 53 | 5  |  |  |
|                     |    |    |  |  |
|                     | 23 | 23 |  |  |











| MEDIUM CHAISE<br>LHF/RHF |    |  |  |  |
|--------------------------|----|--|--|--|
| - 1                      | 38 |  |  |  |
| 65                       | 31 |  |  |  |
| _L                       | 38 |  |  |  |

| LHF/RHI |    |  |  |  |
|---------|----|--|--|--|
|         | 30 |  |  |  |
| 65      | 23 |  |  |  |
| _       | 30 |  |  |  |

| • |
|---|
|   |
|   |
|   |
|   |
|   |
|   |



SEAT DEPTH: 24"

SEAT HEIGHT: 18"

ARM HEIGHT: 24"

## **Standard Features**

Kiln-dried hardwood frame. Sinuous spring system. Eco-friendly construction. 2.2 gel infused, high resi