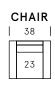

| MEDIUM CHAISE<br>LHF/RHF |    |  |  |  |
|--------------------------|----|--|--|--|
| - 1                      | 38 |  |  |  |
| 65                       | 31 |  |  |  |
| _L                       | 38 |  |  |  |