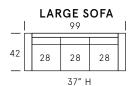

| LHF/RHI |    |  |  |  |
|---------|----|--|--|--|
|         | 30 |  |  |  |
| 65      | 23 |  |  |  |
| _       | 30 |  |  |  |

| • |
|---|
|   |
|   |
|   |
|   |
|   |
|   |

SEAT DEPTH: 24"

SEAT HEIGHT: 18"

ARM HEIGHT: 24"