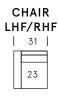

| LHF/RHI |    |  |  |  |
|---------|----|--|--|--|
|         | 30 |  |  |  |
| 65      | 23 |  |  |  |
| _       | 30 |  |  |  |

| • |
|---|
|   |
|   |
|   |
|   |
|   |
|   |

SEAT DEPTH: 24"

SEAT HEIGHT: 18"