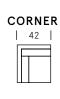

## **Forio Collection**





















| LOVESEAT<br>LHF/RHF |    |    |  |  |
|---------------------|----|----|--|--|
| _                   | 53 | 5  |  |  |
|                     |    |    |  |  |
|                     | 23 | 23 |  |  |











| MEDIUM CHAISE<br>LHF/RHF |    |  |  |  |
|--------------------------|----|--|--|--|
| - 1                      | 38 |  |  |  |
| 65                       | 31 |  |  |  |
| _L                       | 38 |  |  |  |

| LHF/RHI |    |  |  |  |
|---------|----|--|--|--|
|         | 30 |  |  |  |
| 65      | 23 |  |  |  |
| _       | 30 |  |  |  |

| • |
|---|
|   |
|   |
|   |
|   |
|   |
|   |



SEAT DEPTH: 24"

SEAT HEIGHT: 18"

ARM HEIGHT: 24"

## **Standard Features**

Kiln-dried hardwood frame. Sinuous spring system. Eco-friendly construction. 2.2 gel infused, high resiliency foam core seat cushions wrapped in soft foam. Fibre filled back cushions. Loose seats and loose backs. Available in fabric or leather. Bench-made in Canada.

## **Wood Finishes**







Dark Walnut

Espresso

Bla