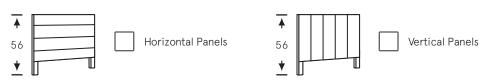

# **Custom Panel Bed Program**

#### **Vertical Panels**

Queen Large: 13" each King Large: 14" each Queen Small: 7" each King Small: 8" each

### **Horizontal Panels**

Queen Large: 13" each King Large: 14" each Queen Small: 7" each King Small: 8" each

#### **Beds**

Queen Bed: W 66" D 87" King Bed: W 82" D 87" Foot/Side Rails: H 11" Add 6" to width for wings

### **Headboard Only**

Queen Headboard: W 66" D 4" King Headboard: W 82" D 4"

## 1 Choose Product and Size

| Complete Upholstered Bed Includes: Headboard, Foot Rail, Side Rails and Slats | Queen | King |
|-------------------------------------------------------------------------------|-------|------|
| Headboard Only Headboard attaches to a standard metal frame or wall-mounts    | Queen |      |

#### 2 Choose Panel Direction



6" Straight Wing

#### **3** Choose Panel Treatment



11/2" Wood Leg

As an inherant quality of a hand-crafted product, all dimensions are approximate.

5" Wood Leg
Please note this leg will increase
the overall height of the bed by 3"



Curved Wing