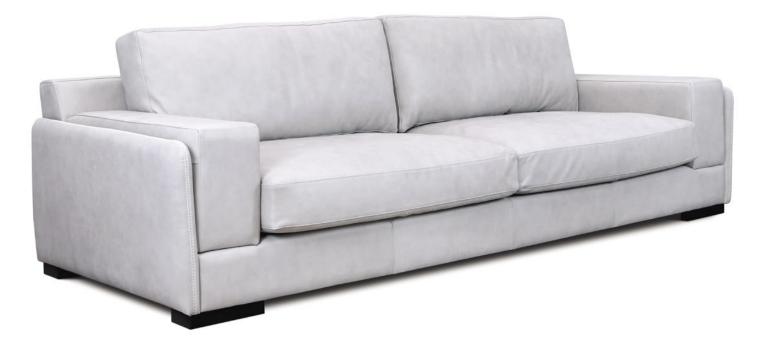

## **Avenue Collection**

| SOFA |    |  |  |
|------|----|--|--|
| 90   |    |  |  |
|      |    |  |  |
| 35   | 35 |  |  |

| LOVESEAT |    |    |  |  |  |
|----------|----|----|--|--|--|
|          | 72 |    |  |  |  |
| Γ        |    |    |  |  |  |
|          | 26 | 26 |  |  |  |

SEAT DEPTH: 24"

SEAT HEIGHT: 17"

ARM HEIGHT: 22"

Wood Finishes

As an inherent quality of a hand-crafted product, all dimensions are approximate.

Kiln-dried hardwood frame. Sinuous spring system. Eco-friendly construction. 2.2 gel infused, high resiliency foam core seat cushions wrapped in soft foam. Fibre filled back cushions. Loose seats and loose backs. Decorative stitch detail on arms. Available in fabric or