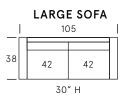

## **Avenue Collection**

| SOFA |    |  |  |
|------|----|--|--|
| 90   |    |  |  |
|      |    |  |  |
| 35   | 35 |  |  |

| LOVESEAT |    |    |  |  |  |
|----------|----|----|--|--|--|
|          | 72 |    |  |  |  |
| Γ        |    |    |  |  |  |
|          | 26 | 26 |  |  |  |

SEAT DEPTH: 24"

SEAT HEIGHT: 17"

ARM HEIGHT: 22"

Wood Finishes

As an inherent quality of a hand-crafted product, all dimensions are approximate.

Kiln-dried hardwood frame. Sinuous spring system. Eco-friendly construction. 2.2 gel infused, high resiliency foam core seat cushions wrapped in soft foam. Fibre filled back cushions. Loose seats and loose backs. Decorative stitch detail on arms. Available in fabric or