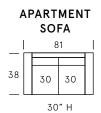

## **Avenue Collection**

| SOFA |    |  |  |
|------|----|--|--|
| 90   |    |  |  |
|      |    |  |  |
| 35   | 35 |  |  |

| LOVESEAT |    |    |  |  |  |
|----------|----|----|--|--|--|
|          | 72 |    |  |  |  |
| Γ        |    |    |  |  |  |
|          | 26 | 26 |  |  |  |

SEAT DEPTH: 24"

SEAT HEIGHT: 17"

ARM HEIGHT: 22"

Wood Finishes

As an inherent quality of a hand-crafted product, all dimensions are approximate.

Kiln-dried hardwood frame. Sinuous spring system. Eco-friendly construction. 2.2 gel infused, high resiliency foam core seat cushions wrapped in soft foam. Fibre filled back cushions. Loose seats and loose backs. Decorative stitch detail on arms. Available in fabric or